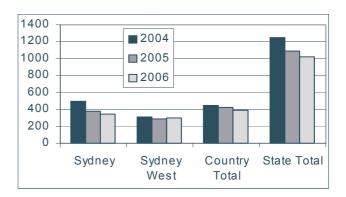

## **Pending**

| 2004  | 2005                                       | 2006                                                                                                                               | 05/06<br>Variant                                                                                                                                                                               |
|-------|--------------------------------------------|------------------------------------------------------------------------------------------------------------------------------------|------------------------------------------------------------------------------------------------------------------------------------------------------------------------------------------------|
| 499   | 379                                        | 339                                                                                                                                | -11%                                                                                                                                                                                           |
| 313   | 287                                        | 295                                                                                                                                | 3%                                                                                                                                                                                             |
| 146   | 155                                        | 144                                                                                                                                | -7%                                                                                                                                                                                            |
| 105   | 96                                         | 73                                                                                                                                 | -24%                                                                                                                                                                                           |
| 74    | 61                                         | 69                                                                                                                                 | 13%                                                                                                                                                                                            |
| 81    | 71                                         | 72                                                                                                                                 | 1%                                                                                                                                                                                             |
| 36    | 37                                         | 35                                                                                                                                 | -5%                                                                                                                                                                                            |
| 442   | 420                                        | 393                                                                                                                                | -6%                                                                                                                                                                                            |
| 1,254 | 1,086                                      | 1,027                                                                                                                              | -5%                                                                                                                                                                                            |
|       | 313<br>146<br>105<br>74<br>81<br>36<br>442 | 499     379       313     287       146     155       105     96       74     61       81     71       36     37       442     420 | 499     379     339       313     287     295       146     155     144       105     96     73       74     61     69       81     71     72       36     37     35       442     420     393 |