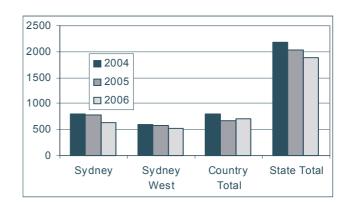

## **Finalised**

|               | 2004  | 2005  | 2006  | 05/06<br>Variant |
|---------------|-------|-------|-------|------------------|
| Sydney        | 801   | 780   | 639   | -18%             |
| Sydney West   | 590   | 580   | 527   | -9%              |
| Newcastle     | 306   | 227   | 264   | 16%              |
| Wollongong    | 145   | 129   | 143   | 11%              |
| Lismore       | 149   | 132   | 123   | -7%              |
| Dubbo         | 139   | 120   | 114   | -5%              |
| Wagga Wagga   | 59    | 70    | 71    | 1%               |
| Country Total | 798   | 678   | 715   | 5%               |
| State Total   | 2,189 | 2,038 | 1,881 | -8%              |