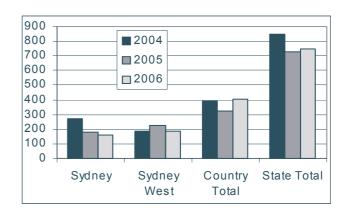

## **Pending**

|               | 2004 | 2005 | 2006 | 05/06<br>Variant |
|---------------|------|------|------|------------------|
| Sydney        | 271  | 179  | 157  | -12%             |
| Sydney West   | 187  | 224  | 188  | -16%             |
| Newcastle     | 143  | 126  | 185  | 47%              |
| Wollongong    | 80   | 37   | 42   | 14%              |
| Lismore       | 53   | 52   | 73   | 40%              |
| Dubbo         | 53   | 66   | 54   | -18%             |
| Wagga Wagga   | 60   | 45   | 51   | 13%              |
| Country Total | 389  | 326  | 405  | 24%              |
| State Total   | 847  | 729  | 750  | 3%               |
|               |      |      |      |                  |