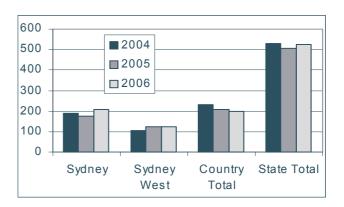

## Registered

|               | 2004  | 2005  | 2006  | 05/06<br>Variant |
|---------------|-------|-------|-------|------------------|
| Sydney        | 905   | 638   | 599   | -6%              |
| Sydney West   | 560   | 553   | 535   | -3%              |
| Newcastle     | 310   | 243   | 253   | 4%               |
| Wollongong    | 164   | 131   | 120   | -8%              |
| Lismore       | 141   | 121   | 131   | 8%               |
| Dubbo         | 127   | 112   | 115   | 3%               |
| Wagga Wagga   | 72    | 71    | 69    | -3%              |
| Country Total | 814   | 678   | 688   | 1%               |
| State Total   | 2,279 | 1,869 | 1,822 | -3%              |