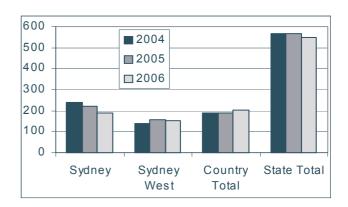

#### Pending

|               | 2004 | 2005 | 2006 | 05/06<br>Variant |
|---------------|------|------|------|------------------|
| Sydney        | 239  | 221  | 191  | -14%             |
| Sydney West   | 137  | 156  | 154  | -1%              |
| Newcastle     | 57   | 84   | 92   | 10%              |
| Wollongong    | 56   | 44   | 38   | -14%             |
| Lismore       | 23   | 31   | 26   | -16%             |
| Dubbo         | 38   | 18   | 26   | 44%              |
| Wagga Wagga   | 16   | 12   | 23   | 92%              |
| Country Total | 190  | 189  | 205  | 8%               |
| State Total   | 566  | 566  | 550  | -3%              |