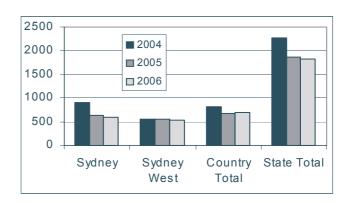

## Registered

|               | 2004  | 2005  | 2006  | 05/06<br>Variant |
|---------------|-------|-------|-------|------------------|
| Sydney        | 905   | 638   | 599   | -6%              |
| Sydney West   | 560   | 553   | 535   | -3%              |
| Newcastle     | 310   | 243   | 253   | 4%               |
| Wollongong    | 164   | 131   | 120   | -8%              |
| Lismore       | 141   | 121   | 131   | 8%               |
| Dubbo         | 127   | 112   | 115   | 3%               |
| Wagga Wagga   | 72    | 71    | 69    | -3%              |
| Country Total | 814   | 678   | 688   | 1%               |
| State Total   | 2,279 | 1,869 | 1,822 | -3%              |