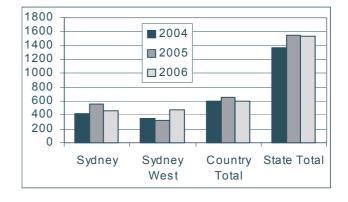

# Registered

|               | 2004  | 2005  | 2006  | 05/06<br>Variant |
|---------------|-------|-------|-------|------------------|
| Sydney        | 528   | 547   | 495   | -10%             |
| Sydney West   | 318   | 344   | 476   | 38%              |
| Newcastle     | 200   | 223   | 194   | -13%             |
| Wollongong    | 117   | 132   | 136   | 3%               |
| Lismore       | 127   | 128   | 132   | 3%               |
| Dubbo         | 77    | 98    | 77    | -21%             |
| Wagga Wagga   | 71    | 50    | 45    | -10%             |
| Country Total | 592   | 631   | 584   | -7%              |
| State Total   | 1,438 | 1,522 | 1,555 | 2%               |