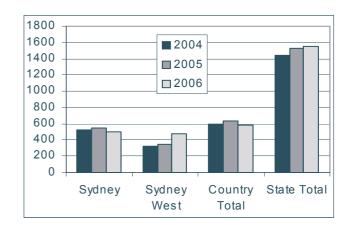

# Registered

|               | 2004  | 2005  | 2006  | 05/06<br>Variant |
|---------------|-------|-------|-------|------------------|
| Sydney        | 1,381 | 1,448 | 1,293 | -11%             |
| Sydney West   | 1,359 | 1,496 | 1,594 | 7%               |
| Newcastle     | 881   | 869   | 940   | 8%               |
| Wollongong    | 341   | 359   | 390   | 9%               |
| Lismore       | 350   | 341   | 423   | 24%              |
| Dubbo         | 366   | 360   | 372   | 3%               |
| Wagga Wagga   | 230   | 219   | 200   | -9%              |
| Country Total | 2,168 | 2,148 | 2,325 | 8%               |
| State Total   | 4,908 | 5,092 | 5,212 | 2%               |