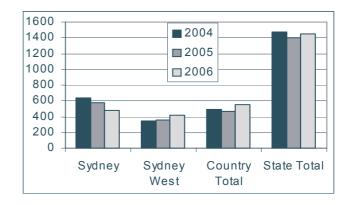

# Registered

|               | 2004  | 2005  | 2006  | 05/06<br>Variant |
|---------------|-------|-------|-------|------------------|
| Sydney        | 641   | 573   | 476   | -17%             |
| Sydney West   | 346   | 363   | 419   | 15%              |
| Newcastle     | 182   | 184   | 230   | 25%              |
| Wollongong    | 114   | 116   | 116   | 0%               |
| Lismore       | 54    | 79    | 88    | 11%              |
| Dubbo         | 98    | 61    | 55    | -10%             |
| Wagga Wagga   | 48    | 26    | 64    | 146%             |
| Country Total | 496   | 466   | 553   | 19%              |
| State Total   | 1,483 | 1,402 | 1,448 | 3%               |