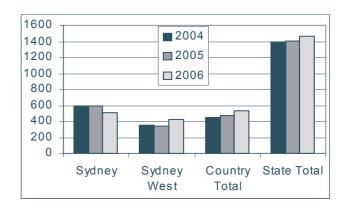

## Registered

|               | 2004  | 2005  | 2006  | 05/06<br>Variant |
|---------------|-------|-------|-------|------------------|
| Sydney        | 905   | 638   | 599   | -6%              |
| Sydney West   | 560   | 553   | 535   | -3%              |
| Newcastle     | 310   | 243   | 253   | 4%               |
| Wollongong    | 164   | 131   | 120   | -8%              |
| Lismore       | 141   | 121   | 131   | 8%               |
| Dubbo         | 127   | 112   | 115   | 3%               |
| Wagga Wagga   | 72    | 71    | 69    | -3%              |
| Country Total | 814   | 678   | 688   | 1%               |
| State Total   | 2,279 | 1,869 | 1,822 | -3%              |