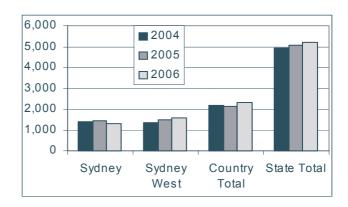

# Registered

|               | 2004  | 2005  | 2006  | 05/06<br>Variant |
|---------------|-------|-------|-------|------------------|
| Sydney        | 1,381 | 1,448 | 1,293 | -11%             |
| Sydney West   | 1,359 | 1,496 | 1,594 | 7%               |
| Newcastle     | 881   | 869   | 940   | 8%               |
| Wollongong    | 341   | 359   | 390   | 9%               |
| Lismore       | 350   | 341   | 423   | 24%              |
| Dubbo         | 366   | 360   | 372   | 3%               |
| Wagga Wagga   | 230   | 219   | 200   | -9%              |
| Country Total | 2,168 | 2,148 | 2,325 | 8%               |
| State Total   | 4,908 | 5,092 | 5,212 | 2%               |