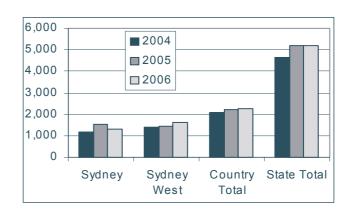

#### Finalised

|               | 2004  | 2005  | 2006  | 05/06<br>Variant |
|---------------|-------|-------|-------|------------------|
| Sydney        | 1,169 | 1,540 | 1,315 | -15%             |
| Sydney West   | 1,380 | 1,459 | 1,630 | 12%              |
| Newcastle     | 832   | 886   | 881   | -1%              |
| Wollongong    | 314   | 402   | 385   | -4%              |
| Lismore       | 367   | 342   | 402   | 18%              |
| Dubbo         | 375   | 347   | 384   | 11%              |
| Wagga Wagga   | 203   | 234   | 194   | -17%             |
| Country Total | 2,091 | 2,211 | 2,246 | 2%               |
| State Total   | 4,640 | 5,210 | 5,191 | 0%               |
|               |       |       |       |                  |